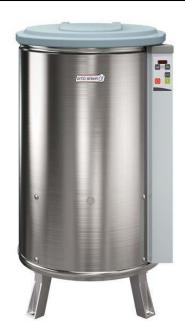

Vegetable Dryer, 10 Kg with res

## **Spin Dryers** Vegetable Dryer, 10 Kg with resin basket

| ITEM#  |  |  |
|--------|--|--|
| MODEL# |  |  |
| NAME # |  |  |
| SIS#   |  |  |
| AIA#   |  |  |
|        |  |  |

603651 (DELX65F5)

10 kg vegetable dryer with 65 lt basket volume. Spin drying automatic cycle. Plastic basket

## **Short Form Specification**

Item No.

Body and panels in stainless steel, lid in plastic material. Removable resin basket (65 litres). Flat and waterproof touch button control panel. Two cycles: "automatic" which alternates rotation with several sudden stops (for all vegetables); "manual" thanks to the adjustable timer up to 59 minutes (for delicate vegetables). Residual water is eliminated through an outlet pipe. Equipped with self-braking motor which stops the machine after the set drying time or if the lid is open during the cycle. IP55 and IP34 protection. V-ribbed belt drive. Basket rotation speed: 330 rpm. Load capacity: 10 kg, - 18 lettuce heads.