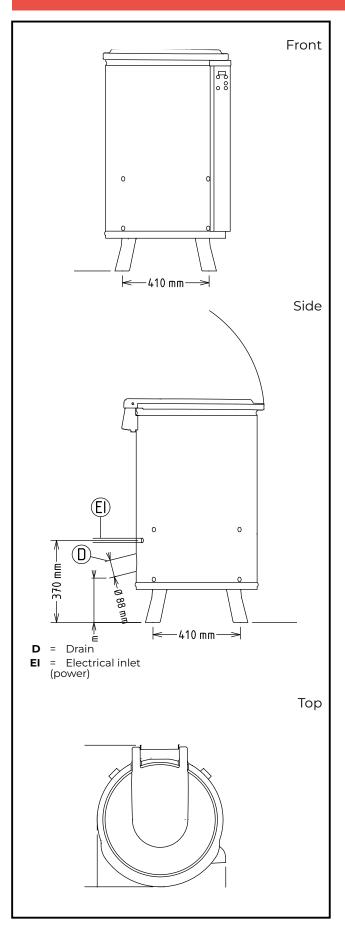

# Spin Dryers Vegetable Dryer, 10 Kg with resin basket

| Electric                                                                                                                                                                      |                                                       |
|-------------------------------------------------------------------------------------------------------------------------------------------------------------------------------|-------------------------------------------------------|
| Supply voltage:<br>Electrical power, max:<br>Total Watts:                                                                                                                     | 220-240/380-415 V/3 ph/50<br>Hz<br>0.75 kW<br>0.75 kW |
| Key Information:                                                                                                                                                              |                                                       |
| External dimensions, Width: External dimensions, Depth: External dimensions, Height: Shipping weight: Well Capacity: Usable well capacity: Load per cycle - light vegetables: | 578 mm 639 mm 1005 mm 71 kg 65 lt 65 lt               |
| Load per cycle - heavy<br>vegetables:                                                                                                                                         | ISO 9001; ISO 14001                                   |
|                                                                                                                                                                               |                                                       |